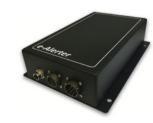

### —— Crew Alerter Devices ————

**Remote Download Unit (RDU)** Communications Interface Module (CIM)

Alerter

e-Alerter

Power

Communications

**Crash Hardened Memory Module (CHMM)** 

- FAST Act Kit –