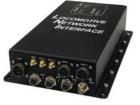

#### **Enabling Technologies**

Precision Navigation Module (PNM)

Locomotive Network Interface (LNI)

Locomotive Communication Router (LCR)

**Real-Time Kinematic (RTK) Base Station** 

Locomotive Event Acquisition Module (LEAM)