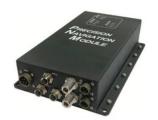

#### **Enabling Technologies**

Precision Navigation Module (PNM)

Locomotive Network Interface (LNI)

Locomotive Communication Router (LCR)

**Real-Time Kinematic (RTK) Base Station** 

Locomotive Event Acquisition Module (LEAM)